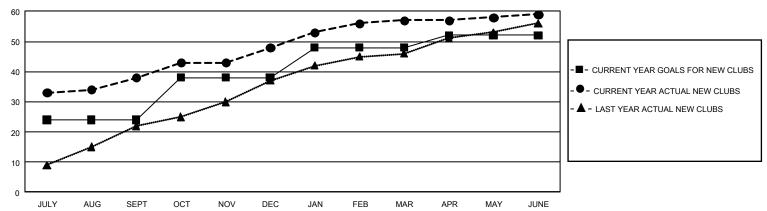

|                                  |                              |                                                    |  |
| QUARTER                                                     | NEW CLUB GOAL        | NEW CLUBS          | DROPPED CLUBS     | QUARTER MEMI                                                | BER GROWTH NET<br>GOAL           | MEMBER GROWTH<br>ACTUAL      | DROPPED<br>MEMBERS ACTUAL<br>(including transfers) |  |
| JULY/AUG/SEPT<br>OCT/NOV/DEC<br>JAN/FEB/MAR<br>APR/MAY/JUNE | 72<br>42<br>30<br>12 | 38<br>10<br>9<br>2 | 4<br>18<br>1<br>0 | JULY/AUG/SEPT<br>OCT/NOV/DEC<br>JAN/FEB/MAR<br>APR/MAY/JUNE | 2,745<br>2,085<br>1,755<br>1,530 | 1,520<br>607<br>1,064<br>655 | 636<br>1,002<br>233<br>1,908                       |  |

## GOALS AND ACTUAL NEW CLUBS CUMULATIVE



## GOALS AND ACTUAL MEMBERS CUMULATIVE



| DROPPED CLUBS: 23  |       | 393 CLUBS OF 599 ADDED 1 OR MORE<br>NEW MEMBERS | GENDER DISTRIBUTION  MALE 13,852 (75.57%) |                |       |
|--------------------|-------|-------------------------------------------------|-------------------------------------------|----------------|-------|
| DROPPED MEMBERS    |       |                                                 | FEMALE                                    | 4,479 (24.43%) |       |
| DECEASED           | 77    | CLICK HERE FOR CUMULATIVE                       | TOTAL FAMILY UNIT MEMBERS                 |                | 5,997 |
| CLUB CANCELLED 518 |       | MEMBERSHIP DATA                                 | FAMILY MEMBERS BAYING HALF BUES           |                | 2 102 |
| OTHE