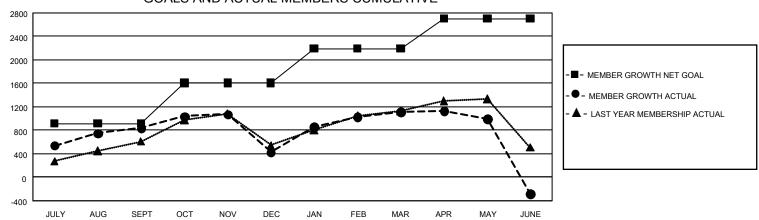

## GOALS AND ACTUAL MEMBERS CUMULATIVE

| DROPPED CLUBS: 23  |       | 393 CLUBS OF 599 ADDED 1 OR MORE<br>NEW MEMBERS | GENDER DISTRIBUTION  MALE 13,852 (75.57%) |                |       |
|--------------------|-------|-------------------------------------------------|-------------------------------------------|----------------|-------|
| DROPPED MEMBERS    |       |                                                 | FEMALE                                    | 4,479 (24.43%) |       |
| DECEASED           | 77    | CLICK HERE FOR CUMULATIVE                       | TOTAL FAMILY UNIT MEMBERS                 |                | 5,997 |
| CLUB CANCELLED 518 |       | MEMBERSHIP DATA                                 | FAMILY MEMBERS BAYING HALF BUES           |                | 2 102 |
| OTHER              | 3,182 |                                                 | FAMILY MEMBERS PAYING HALF DUES           |                | 3,183 |
| TOTAL              | 3,777 |                                                 |                                           |                |       |